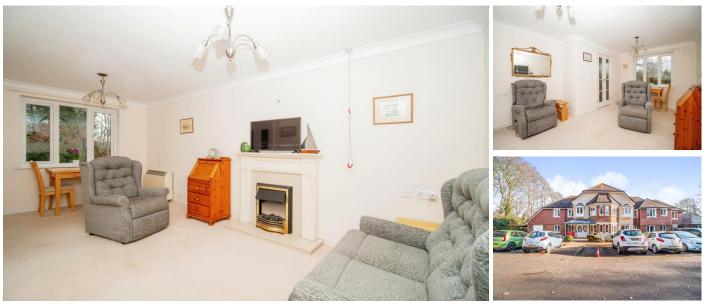

## A ONE BEDROOM FIRST FLOOR RETIREMENT APARTMENT

Culliford Court was built by McCarthy & Stone and consists of 45 apartments arranged over two floors each served by a lift. The development is located within extensive grounds and is convenient for access to the local shops and amenities of Dorchester. The apartments consist of one or two bedrooms, entrance hall, lounge/dining room, fitted kitchen, and bathroom. The Development Manager can be contacted from various points within each property in the case of an emergency. For periods when the Development Manager is off duty there is a 24 hour emergency Appello call system. It is a condition of purchase that residents be over the age of 55 years. Please speak to our Property Consultant if you require information regarding event fees that may apply to this property.